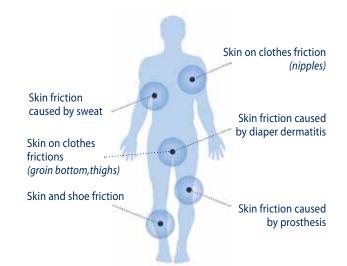

Apply NAQI® Body Screen on the skin of parts that can be irritated (nipples, groin, thighs, feet, armpit, prosthesis ...). Repeat several times a day if necessary.

NAQI® Body Screen is a qualitative protective cream for all types of chafing problems. The intensively hydrating lotion provides the ideal barrier to prevent direct contact between the skin and clothing, shoes, sweat or skin. It prevents skin redness, irritations and blisters. NAQI® Body Screen is composed of high-quality ingredients such as Shea Butter, which protects all types of skin even sensitive skin- from dehydration, stimulates blood circulation and rejuvenates the skin.