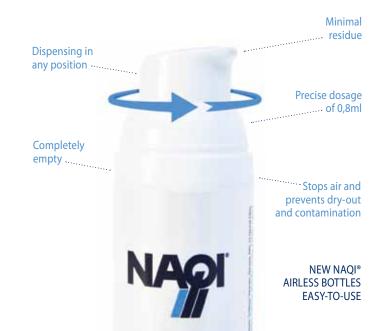

NAQI® always strives to make your life easier. The new NAQI® Airless Bottles are proof of that. The last generation 'Airless' packaging ensures the best product protection and optimal dosage. You can now simply apply the product from all possible angles.

The NAQI® Airless Bottles offer a maximum of convenience and a minimum of wastage.

NAQI® Body Screen, offers the best protection against friction problems

NAQI® Body Screen is a non-occlusive cream that puts a protective film on the skin. The cream strengthens, nourishes and moisturizes the skin for optimal comfort.